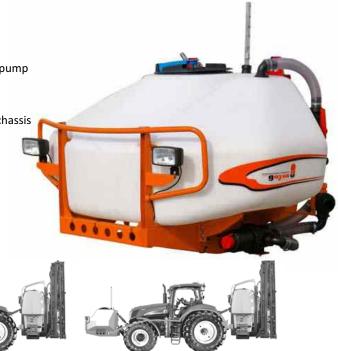

## **Technical specifications:**

- Sprayer support unit
- Compact design for enhanced visibility
- Agitation and transfer 12v or hydraulic pump
- In-take filter with valve
- Easily visible dry level indicator
- Mixed steel tubular profiles and sheet chassis
- Three point attachment to tractor
- Impulse key
- In-take key

| CODE      | CAPACITY | PUMP         | FLOW |
|-----------|----------|--------------|------|
|           | Ltrs     |              | Ltrs |
| DA10-1000 | 950      | NO PUMP      | -    |
| DA12-1000 | 950      | HYDRAULIC    | 700  |
| DA14-1000 | 950      | ELECTRIC 12V | 40   |
| DA10-1500 | 1500     | NO PUMP      | -    |
| DA12-1500 | 1500     | HYDRAULIC    | 700  |
| DA14-1500 | 1500     | ELECTRIC 12V | 40   |