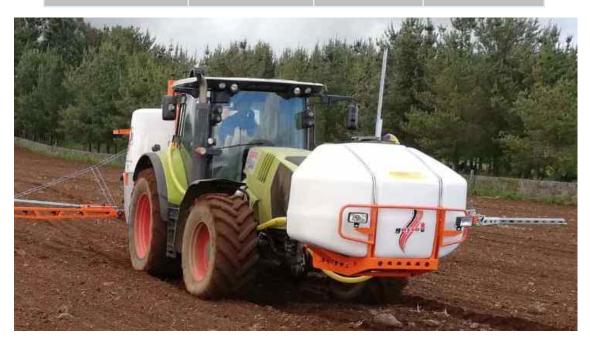

ing hose



KIT-70451 5mtrs water refilling unit

## **Technical specifications:**

- Sprayer support unit
- Compact design for enhanced visibility
- Agitation and transfer 12v or hydraulic pump
- In-take filter with valve
- Easily visible dry level indicator
- Mixed steel tubular profiles and sheet chassis
- Three point attachment to tractor
- Impulse key
- In-take key



| CODE      | CAPACITY | PUMP         | FLOW |
|-----------|----------|--------------|------|
|           | Ltrs     |              | Ltrs |
| DA10-1000 | 950      | NO PUMP      | -    |
| DA12-1000 | 950      | HYDRAULIC    | 700  |
| DA14-1000 | 950      | ELECTRIC 12V | 40   |
| DA10-1500 | 1500     | NO PUMP      | -    |
| DA12-1500 | 1500     | HYDRAULIC    | 700  |
| DA14-1500 | 1500     | ELECTRIC 12V | 40   |